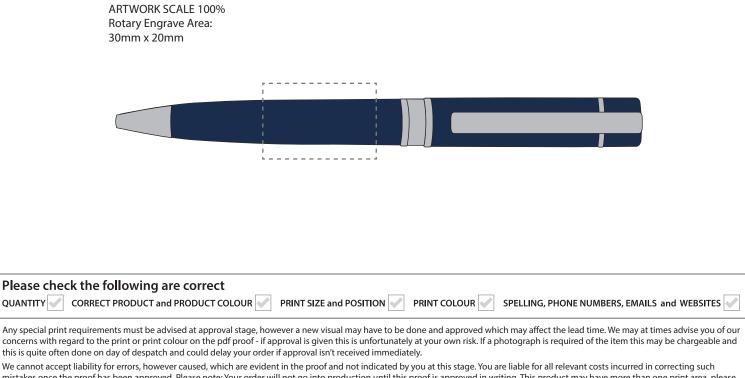

## Your Ref: Quantity: Our Ref: Version: 1 Product Colour: BLUE PRODUCT NOTES:

The dashed line is to demonstrate print area and will not appear on your printed item

## PANTONE REFERENCE(S)

Engrave

**PRINTING CONCERNS:** 

|                      | ARTWORK SCALE 100% |
|----------------------|--------------------|
|                      |                    |
| ACTUAL ARTWORK SIZE: |                    |
|                      |                    |